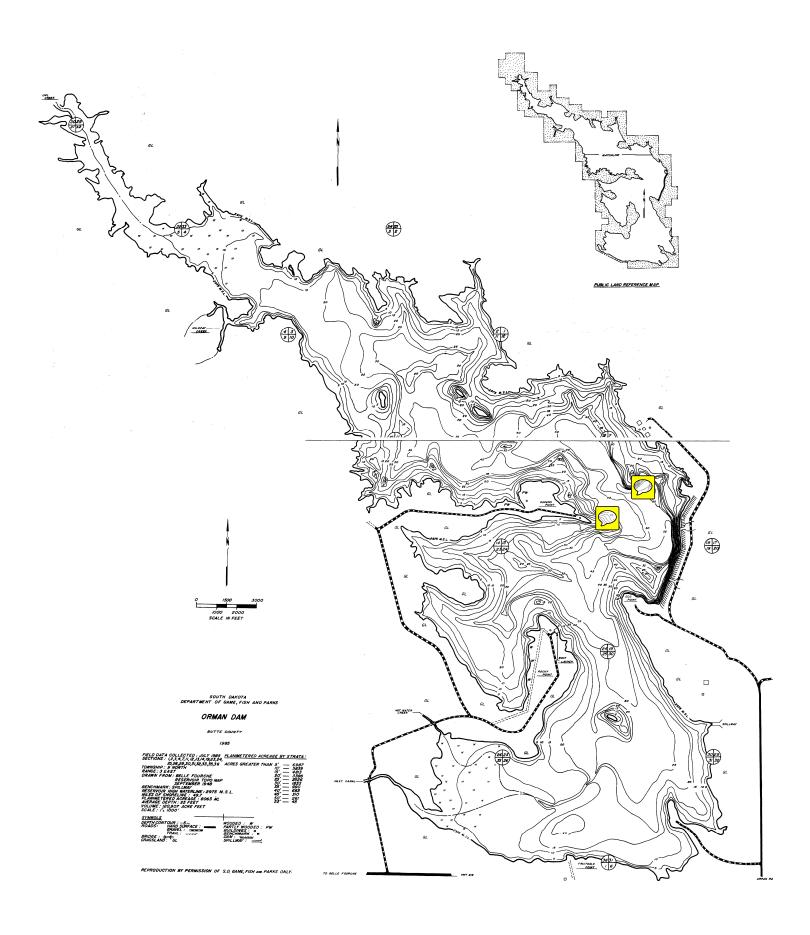

## ORMAN DAM

BUTTE COUNTY

1985

| FIELD DATA COLLECTED : JULY 1985                                        | PLANIMETERED ACREAGE BY ST.    | RATA:                |
|-------------------------------------------------------------------------|--------------------------------|----------------------|
| SECTIONS: 1,2,3,4,7,11,12,13,14,19,23,24,<br>25,26,29,30,31,32,33,35,36 | ACRES GREATER THAN 5'          | 6987                 |
| TOWNSHIP: 9 NORTH<br>RANGE: 3 EAST                                      | 10: —                          | 5839                 |
| DRAWN FROM: BELLE FOURCHE                                               |                                | 4 <i>8 3</i><br>3386 |
| RESERVOIR TOPO MAP<br>SEPTEMBER 1948                                    |                                | 2526<br>1835         |
| BENCHMARK: SPILLWAY                                                     | 35', — (                       | 990                  |
| RESERVOIR HIGH WATERLINE: 2975 M<br>MILES OF SHORELINE: 49.7            | . 5. L. 45' — .                | 683<br>310           |
| PLANIMETERED ACREAGE : 8063 AC.<br>AVERAGE DEPTH : 25 FEET              |                                | 261<br>45            |
| VOLUME: 120,907 ACRE FEET                                               | ,                              | ,,                   |
| SCALE: I's 1000'                                                        |                                |                      |
| SYMBOLS                                                                 | <del></del>                    |                      |
| DEPTH CONTOUR: -5-<br>ROADS: HARD SURFACE:                              | WOODED: W<br>PARTLY WOODED: PW |                      |
| GRAVEL:                                                                 | BUILDINGS: a                   |                      |
| BRIDGE : +                                                              | BENCHMARK: 6                   |                      |
| GRASSLAND: GL                                                           | SPILLWAY:                      |                      |
|                                                                         |                                |                      |
|                                                                         |                                |                      |
|                                                                         |                                |                      |

REPRODUCTION BY PERMISSION OF S.D. GAME, FISH AND PARKS ONLY.