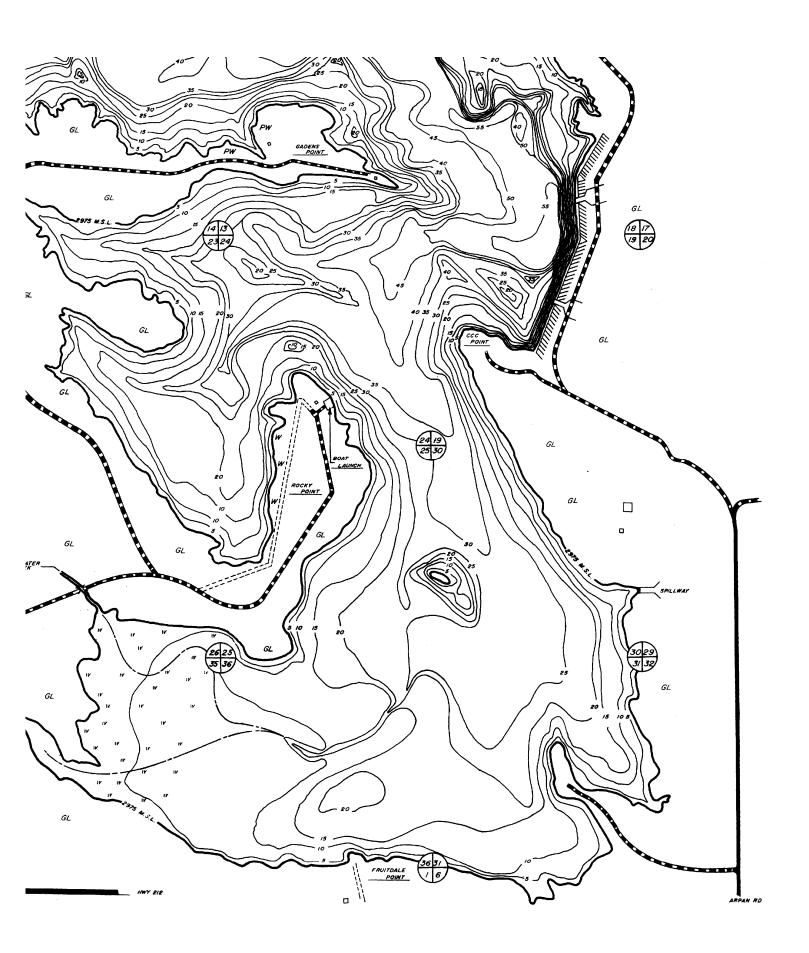

## ORMAN DAM

BUTTE COUNTY

1985

| FIELD DATA COLLECTED : JULY 1985                                        | PLANIMETERED ACREAGE BY ST.    | RATA:                |
|-------------------------------------------------------------------------|--------------------------------|----------------------|
| SECTIONS: 1,2,3,4,7,11,12,13,14,19,23,24,<br>25,26,29,30,31,32,33,35,36 | ACRES GREATER THAN 5'          | 6987                 |
| TOWNSHIP: 9 NORTH<br>RANGE: 3 EAST                                      | 10: —                          | 5839                 |
| DRAWN FROM: BELLE FOURCHE                                               |                                | 4 <i>8 3</i><br>3386 |
| RESERVOIR TOPO MAP<br>SEPTEMBER 1948                                    |                                | 2526<br>1835         |
| BENCHMARK: SPILLWAY                                                     | 35', — (                       | 990                  |
| RESERVOIR HIGH WATERLINE: 2975 M<br>MILES OF SHORELINE: 49.7            | . 5. L. 45' — .                | 683<br>310           |
| PLANIMETERED ACREAGE : 8063 AC.<br>AVERAGE DEPTH : 25 FEET              |                                | 261<br>45            |
| VOLUME: 120,907 ACRE FEET                                               | ,                              | ,,                   |
| SCALE: I's 1000'                                                        |                                |                      |
| SYMBOLS                                                                 | <del></del>                    |                      |
| DEPTH CONTOUR: -5-<br>ROADS: HARD SURFACE:                              | WOODED: W<br>PARTLY WOODED: PW |                      |
| GRAVEL:                                                                 | BUILDINGS: a                   |                      |
| BRIDGE : +                                                              | BENCHMARK: 6                   |                      |
| GRASSLAND: GL                                                           | SPILLWAY:                      |                      |
|                                                                         |                                |                      |
|                                                                         |                                |                      |
|                                                                         |                                |                      |