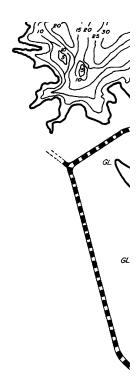

## ORMAN DAM

BUTTE COUNTY

1985

| FIELD DATA COLLECTED : JULY 1985                                        | PLANIMETERED ACREAGE BY ST.    | RATA:                |
|-------------------------------------------------------------------------|--------------------------------|----------------------|
| SECTIONS: 1,2,3,4,7,11,12,13,14,19,23,24,<br>25,26,29,30,31,32,33,35,36 | ACRES GREATER THAN 5'          | 6987                 |
| TOWNSHIP: 9 NORTH<br>RANGE: 3 EAST                                      | 10: —                          | 5839                 |
| DRAWN FROM: BELLE FOURCHE                                               |                                | 4 <i>8 3</i><br>3386 |
| RESERVOIR TOPO MAP<br>SEPTEMBER 1948                                    |                                | 2526<br>1835         |
| BENCHMARK: SPILLWAY                                                     | 35', — (                       | 990                  |
| RESERVOIR HIGH WATERLINE: 2975 M<br>MILES OF SHORELINE: 49.7            | . 5. L. 45' — .                | 683<br>310           |
| PLANIMETERED ACREAGE : 8063 AC.<br>AVERAGE DEPTH : 25 FEET              |                                | 261<br>45            |
| VOLUME: 120,907 ACRE FEET                                               | ,                              | ,,                   |
| SCALE: I's 1000'                                                        |                                |                      |
| SYMBOLS                                                                 | <del></del>                    |                      |
| DEPTH CONTOUR: -5-<br>ROADS: HARD SURFACE:                              | WOODED: W<br>PARTLY WOODED: PW |                      |
| GRAVEL:                                                                 | BUILDINGS: a                   |                      |
| BRIDGE : +                                                              | BENCHMARK: 6                   |                      |
| GRASSLAND: GL                                                           | SPILLWAY:                      |                      |
|                                                                         |                                |                      |
|                                                                         |                                |                      |
|                                                                         |                                |                      |