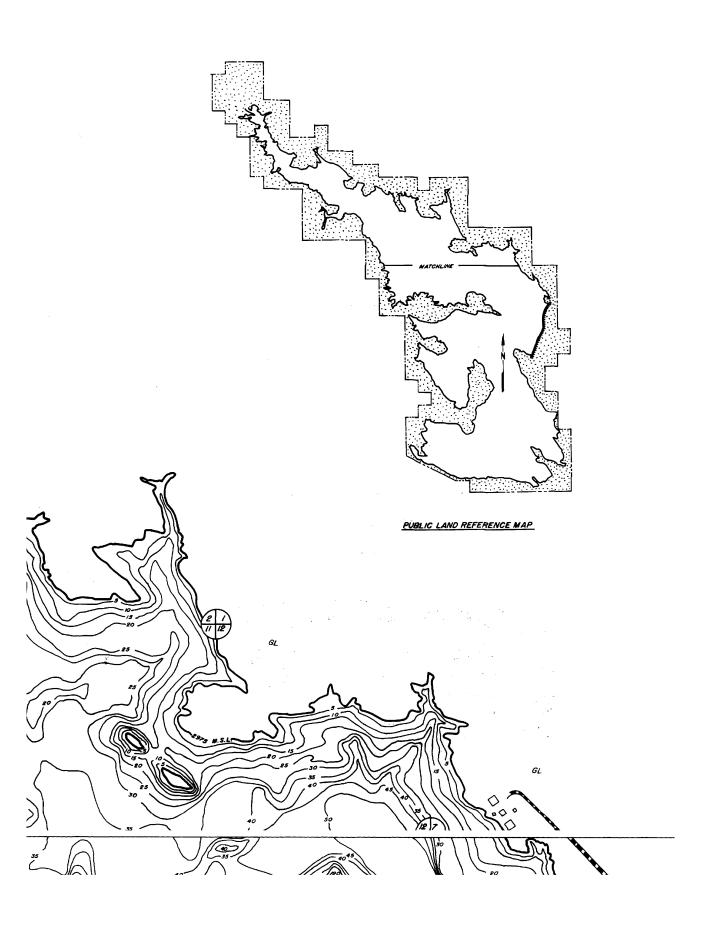

## ORMAN DAM

BUTTE COUNTY

1985

| FIELD DATA COLLECTED : JULY 1985                                        | PLANIMETERED ACREAGE BY ST.    | RATA:                |
|-------------------------------------------------------------------------|--------------------------------|----------------------|
| SECTIONS: 1,2,3,4,7,11,12,13,14,19,23,24,<br>25,26,29,30,31,32,33,35,36 | ACRES GREATER THAN 5'          | 6987                 |
| TOWNSHIP: 9 NORTH<br>RANGE: 3 EAST                                      | 10: —                          | 5839                 |
| DRAWN FROM: BELLE FOURCHE                                               |                                | 4 <i>8 3</i><br>3386 |
| RESERVOIR TOPO MAP<br>SEPTEMBER 1948                                    |                                | 2526<br>1835         |
| BENCHMARK: SPILLWAY                                                     | 35', — (                       | 990                  |
| RESERVOIR HIGH WATERLINE: 2975 M<br>MILES OF SHORELINE: 49.7            | . 5. L. 45' — .                | 683<br>310           |
| PLANIMETERED ACREAGE : 8063 AC.<br>AVERAGE DEPTH : 25 FEET              |                                | 261<br>45            |
| VOLUME: 120,907 ACRE FEET                                               | ,                              | ,,                   |
| SCALE: I's 1000'                                                        |                                |                      |
| SYMBOLS                                                                 | <del></del>                    |                      |
| DEPTH CONTOUR: -5-<br>ROADS: HARD SURFACE:                              | WOODED: W<br>PARTLY WOODED: PW |                      |
| GRAVEL:                                                                 | BUILDINGS: a                   |                      |
| BRIDGE : +                                                              | BENCHMARK: 6                   |                      |
| GRASSLAND: GL                                                           | SPILLWAY:                      |                      |
|                                                                         |                                |                      |
|                                                                         |                                |                      |
|                                                                         |                                |                      |