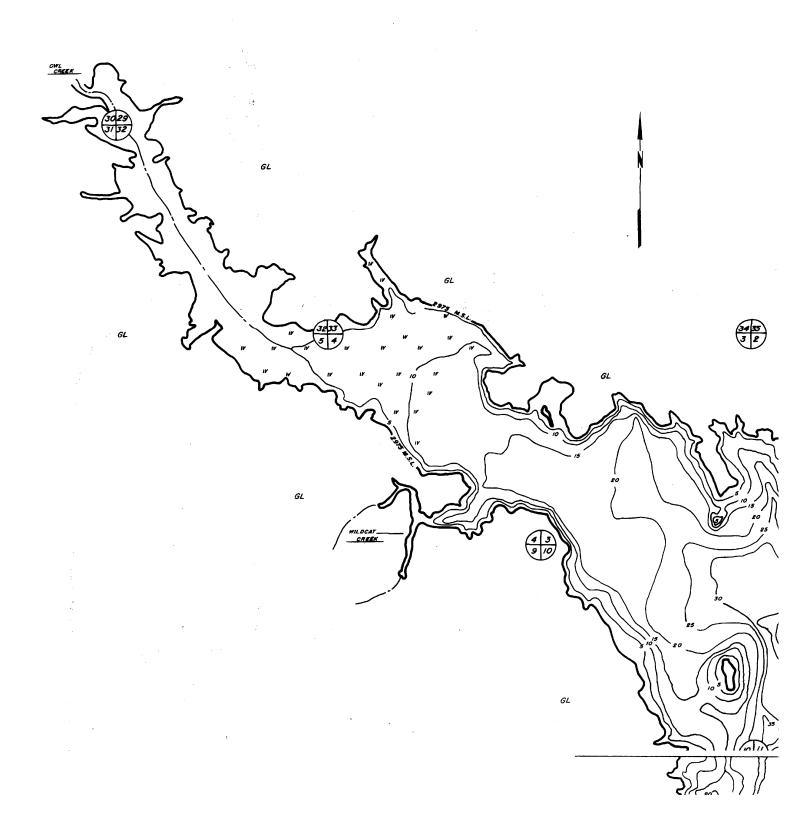

## ORMAN DAM

BUTTE COUNTY

1985

| FIELD DATA COLLECTED : JULY 1985                                        | PLANIMETERED ACREAGE BY ST.    | RATA:                |
|-------------------------------------------------------------------------|--------------------------------|----------------------|
| SECTIONS: 1,2,3,4,7,11,12,13,14,19,23,24,<br>25,26,29,30,31,32,33,35,36 | ACRES GREATER THAN 5'          | 6987                 |
| TOWNSHIP: 9 NORTH<br>RANGE: 3 EAST                                      | 10: —                          | 5839                 |
| DRAWN FROM: BELLE FOURCHE                                               |                                | 4 <i>8 3</i><br>3386 |
| RESERVOIR TOPO MAP<br>SEPTEMBER 1948                                    |                                | 2526<br>1835         |
| BENCHMARK: SPILLWAY                                                     | 35', — (                       | 990                  |
| RESERVOIR HIGH WATERLINE: 2975 M<br>MILES OF SHORELINE: 49.7            | . 5. L. 45' — .                | 683<br>310           |
| PLANIMETERED ACREAGE : 8063 AC.<br>AVERAGE DEPTH : 25 FEET              |                                | 261<br>45            |
| VOLUME: 120,907 ACRE FEET                                               | ,                              | ,,                   |
| SCALE: I's 1000'                                                        |                                |                      |
| SYMBOLS                                                                 | <del></del>                    |                      |
| DEPTH CONTOUR: -5-<br>ROADS: HARD SURFACE:                              | WOODED: W<br>PARTLY WOODED: PW |                      |
| GRAVEL:                                                                 | BUILDINGS: a                   |                      |
| BRIDGE : +                                                              | BENCHMARK: 6                   |                      |
| GRASSLAND: GL                                                           | SPILLWAY:                      |                      |
|                                                                         |                                |                      |
|                                                                         |                                |                      |
|                                                                         |                                |                      |