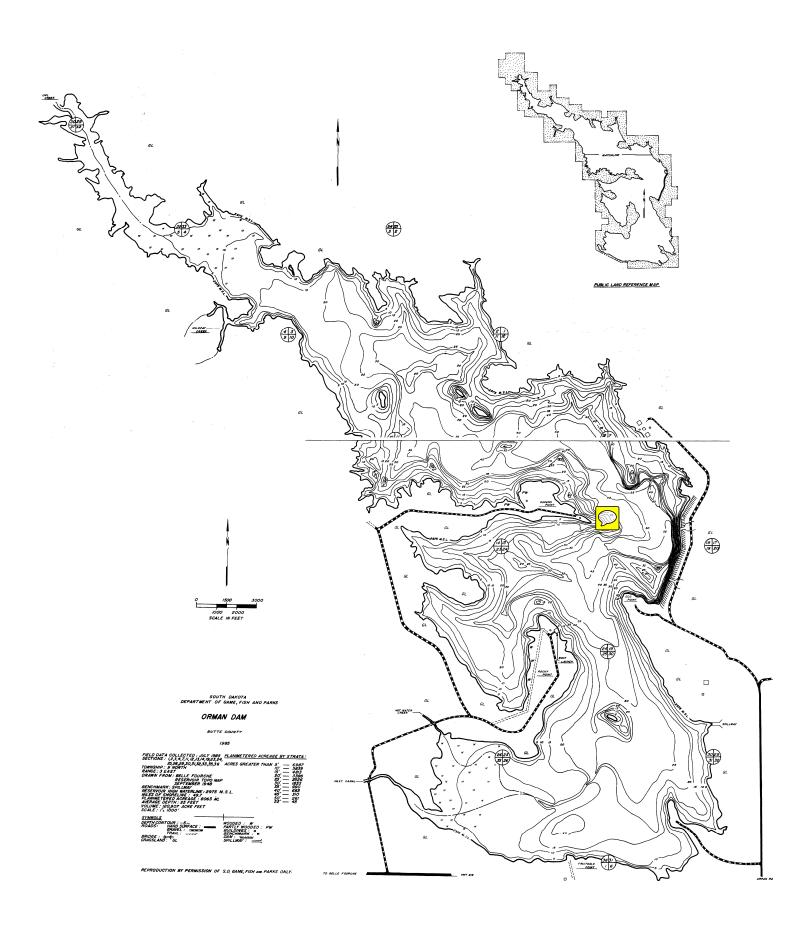

## SOUTH DAKOTA DEPARTMENT OF GAME, FISH AND PARKS

## ORMAN DAM

BUTTE COUNTY

1985

| FIELD DATA COLLECTED : JULY 1985                                        | PLANIMETERED ACREAGE BY ST.    | RATA:                |
|-------------------------------------------------------------------------|--------------------------------|----------------------|
| SECTIONS: 1,2,3,4,7,11,12,13,14,19,23,24,<br>25,26,29,30,31,32,33,35,36 | ACRES GREATER THAN 5'          | 6987                 |
| TOWNSHIP: 9 NORTH<br>RANGE: 3 EAST                                      | 10: —                          | 5839                 |
| DRAWN FROM: BELLE FOURCHE                                               |                                | 4 <i>8 3</i><br>3386 |
| RESERVOIR TOPO MAP<br>SEPTEMBER 1948                                    |                                | 2526<br>1835         |
| BENCHMARK: SPILLWAY                                                     | 35', — (                       | 990                  |
| RESERVOIR HIGH WATERLINE: 2975 M<br>MILES OF SHORELINE: 49.7            | . 5. L. 45' — .                | 683<br>310           |
| PLANIMETERED ACREAGE : 8063 AC.<br>AVERAGE DEPTH : 25 FEET              |                                | 261<br>45            |
| VOLUME: 120,907 ACRE FEET                                               | ,                              | ,,                   |
| SCALE: I's 1000'                                                        |                                |                      |
| SYMBOLS                                                                 | <del></del>                    |                      |
| DEPTH CONTOUR: -5-<br>ROADS: HARD SURFACE:                              | WOODED: W<br>PARTLY WOODED: PW |                      |
| GRAVEL:                                                                 | BUILDINGS: a                   |                      |
| BRIDGE : +                                                              | BENCHMARK: 6                   |                      |
| GRASSLAND: GL                                                           | SPILLWAY:                      |                      |
|                                                                         |                                |                      |
|                                                                         |                                |                      |
|                                                                         |                                |                      |

REPRODUCTION BY PERMISSION OF S.D. GAME, FISH AND PARKS ONLY.