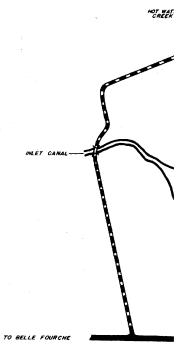

## ORMAN DAM

BUTTE COUNTY

1985

| FIELD DATA COLLECTED : JULY 1985                                        | PLANIMETERED ACREAGE BY ST.    | RATA:                |
|-------------------------------------------------------------------------|--------------------------------|----------------------|
| SECTIONS: 1,2,3,4,7,11,12,13,14,19,23,24,<br>25,26,29,30,31,32,33,35,36 | ACRES GREATER THAN 5'          | 6987                 |
| TOWNSHIP: 9 NORTH<br>RANGE: 3 EAST                                      | 10: —                          | 5839                 |
| DRAWN FROM: BELLE FOURCHE                                               |                                | 4 <i>8 3</i><br>3386 |
| RESERVOIR TOPO MAP<br>SEPTEMBER 1948                                    |                                | 2526<br>1835         |
| BENCHMARK: SPILLWAY                                                     | 35', — (                       | 990                  |
| RESERVOIR HIGH WATERLINE: 2975 M<br>MILES OF SHORELINE: 49.7            | . 5. L. 45' — .                | 683<br>310           |
| PLANIMETERED ACREAGE : 8063 AC.<br>AVERAGE DEPTH : 25 FEET              |                                | 261<br>45            |
| VOLUME: 120,907 ACRE FEET                                               | ,                              | ,,                   |
| SCALE: I's 1000'                                                        |                                |                      |
| SYMBOLS                                                                 | <del></del>                    |                      |
| DEPTH CONTOUR: -5-<br>ROADS: HARD SURFACE:                              | WOODED: W<br>PARTLY WOODED: PW |                      |
| GRAVEL:                                                                 | BUILDINGS: a                   |                      |
| BRIDGE : +                                                              | BENCHMARK: 6                   |                      |
| GRASSLAND: GL                                                           | SPILLWAY:                      |                      |
|                                                                         |                                |                      |
|                                                                         |                                |                      |
|                                                                         |                                |                      |