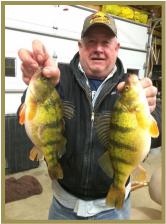

Prizes: (based on 20 Entries) Biggest Perch ~ \$100 Most Pounds Perch ~ \$50 Biggest Crappie ~ \$100 Most Pounds Crappie ~ \$50 Biggest Bluegill ~\$100 Most Pounds Bluegill ~\$50 5 \$10 drawings for Non–Winners