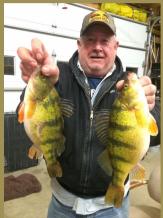

Prizes: (based on 20 Entries) Biggest Perch ~ \$100 Most Pounds Perch ~ \$50 Biggest Crappie ~ \$100 Most Pounds Crappie ~ \$50 Biggest Bluegill ~\$100 Most Pounds Bluegill ~\$50 5 \$10 drawings for Non–Winners