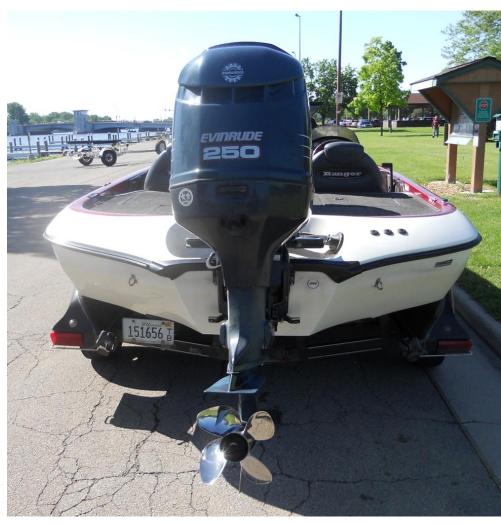

## 2003 Ranger 521 DVX with 2003 Evinrude 250 \$19,000

Minn Kota Maxxum Pro 80 trolling motor, Garmin GPSMAP 168 Fishfinder in the console, Garmin Fishfinder 240 in the bow, 25" Renegade prop, on-board Professional Series Tri-Pro charger (Model PS3 -Three 15A banks), Dual Livewell Pumps, Automatic and Manual Bilge Pumps, Bike Seat with Pro Pole, Fold Down Seat with Power Pedestal, Dual Axle RangerTrail Trailer with Aluminum Wheels w/Matching Spare Tire & Wheel, Boat Buckle Tie-Downs, Custom Swing-Away Tongue, Hydraulic Surge Disc Brakes, Hamby's Keel Protector, Ranger Cover, Ranger Cup Package and Colors