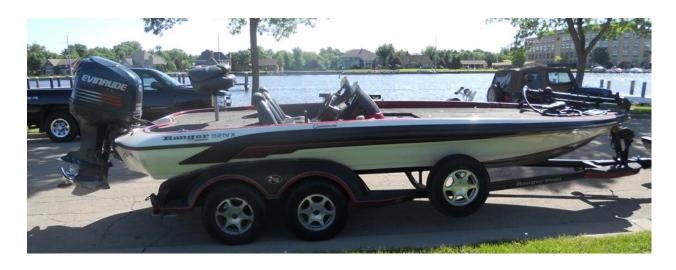

## 2003 Ranger 521 DVX with 2003 Evinrude 250 \$19,000

Minn Kota Maxxum Pro 80 trolling motor, Garmin GPSMAP 168 Fishfinder in the console, Garmin Fishfinder 240 in the bow, 25" Renegade prop, on-board Professional Series Tri-Pro charger (Model PS3 -Three 15A banks), Dual Livewell Pumps, Automatic and Manual Bilge Pumps, Bike Seat with Pro Pole, Fold Down Seat with Power Pedestal, Dual Axle RangerTrail Trailer with Aluminum Wheels w/Matching Spare Tire & Wheel, Boat Buckle Tie-Downs, Custom Swing-Away Tongue, Hydraulic Surge Disc Brakes, Hamby's Keel Protector, Ranger Cover, Ranger Cup Package and Colors