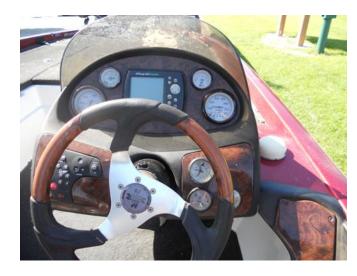

## 2003 Ranger 521 DVX with 2003 Evinrude 250 \$19,000

Minn Kota Maxxum Pro 80 trolling motor, Garmin GPSMAP 168 Fishfinder in the console, Garmin Fishfinder 240 in the bow, 25" Renegade prop, on-board Professional Series Tri-Pro charger (Model PS3 -Three 15A banks), Dual Livewell Pumps, Automatic and Manual Bilge Pumps, Bike Seat with Pro Pole, Fold Down Seat with Power Pedestal, Dual Axle RangerTrail Trailer with Aluminum Wheels w/Matching Spare Tire & Wheel, Boat Buckle Tie-Downs, Custom Swing-Away Tongue, Hydraulic Surge Disc Brakes, Hamby's Keel Protector, Ranger Cover, Ranger Cup Package and Colors