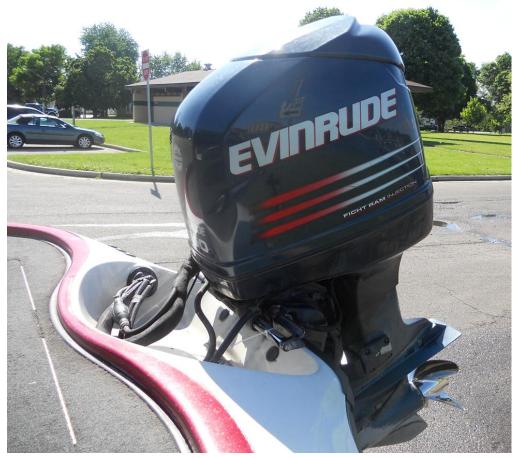

## 2003 Ranger 521 DVX with 2003 Evinrude 250 \$19,000

Minn Kota Maxxum Pro 80 trolling motor, Garmin GPSMAP 168 Fishfinder in the console, Garmin Fishfinder 240 in the bow, 25" Renegade prop, on-board Professional Series Tri-Pro charger (Model PS3 -Three 15A banks), Dual Livewell Pumps, Automatic and Manual Bilge Pumps, Bike Seat with Pro Pole, Fold Down Seat with Power Pedestal, Dual Axle RangerTrail Trailer with Aluminum Wheels w/Matching Spare Tire & Wheel, Boat Buckle Tie-Downs, Custom Swing-Away Tongue, Hydraulic Surge Disc Brakes, Hamby's Keel Protector, Ranger Cover, Ranger Cup Package and Colors