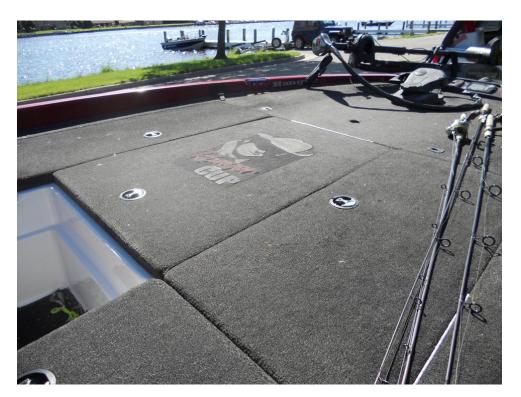

## 2003 Ranger 521 DVX with 2003 Evinrude 250 \$19,000

Minn Kota Maxxum Pro 80 trolling motor, Garmin GPSMAP 168 Fishfinder in the console, Garmin Fishfinder 240 in the bow, 25" Renegade prop, on-board Professional Series Tri-Pro charger (Model PS3 -Three 15A banks), Dual Livewell Pumps, Automatic and Manual Bilge Pumps, Bike Seat with Pro Pole, Fold Down Seat with Power Pedestal, Dual Axle RangerTrail Trailer with Aluminum Wheels w/Matching Spare Tire & Wheel, Boat Buckle Tie-Downs, Custom Swing-Away Tongue, Hydraulic Surge Disc Brakes, Hamby's Keel Protector, Ranger Cover, Ranger Cup Package and Colors