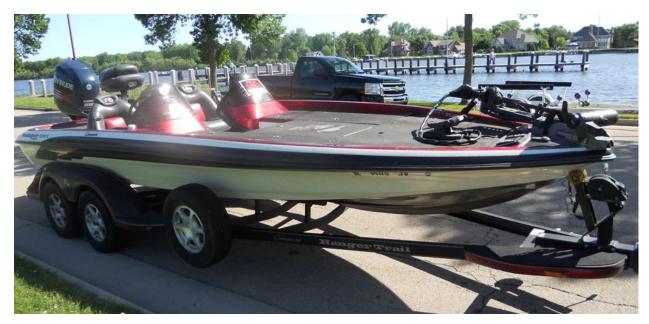

## 2003 Ranger 521 DVX with 2003 Evinrude 250 \$19,000

Minn Kota Maxxum Pro 80 trolling motor, Garmin GPSMAP 168 Fishfinder in the console, Garmin Fishfinder 240 in the bow, 25" Renegade prop, on-board Professional Series Tri-Pro charger (Model PS3 -Three 15A banks), Dual Livewell Pumps, Automatic and Manual Bilge Pumps, Bike Seat with Pro Pole, Fold Down Seat with Power Pedestal, Dual Axle RangerTrail Trailer with Aluminum Wheels w/Matching Spare Tire & Wheel, Boat Buckle Tie-Downs, Custom Swing-Away Tongue, Hydraulic Surge Disc Brakes, Hamby's Keel Protector, Ranger Cover, Ranger Cup Package and Colors