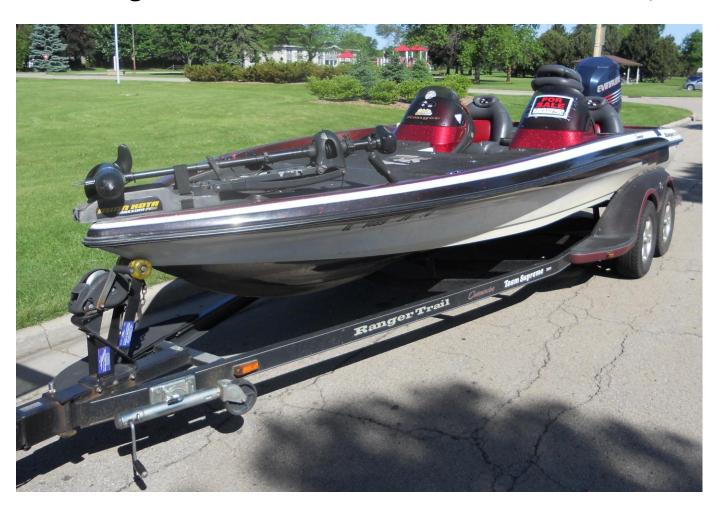

## 2003 Ranger 521 DVX with 2003 Evinrude 250 \$19,000

Minn Kota Maxxum Pro 80 trolling motor, Garmin GPSMAP 168 Fishfinder in the console, Garmin Fishfinder 240 in the bow, 25" Renegade prop, on-board Professional Series Tri-Pro charger (Model PS3 -Three 15A banks), Dual Livewell Pumps, Automatic and Manual Bilge Pumps, Bike Seat with Pro Pole, Fold Down Seat with Power Pedestal, Dual Axle RangerTrail Trailer with Aluminum Wheels w/Matching Spare Tire & Wheel, Boat Buckle Tie-Downs, Custom Swing-Away Tongue, Hydraulic Surge Disc Brakes, Hamby's Keel Protector, Ranger Cover, Ranger Cup Package and Colors