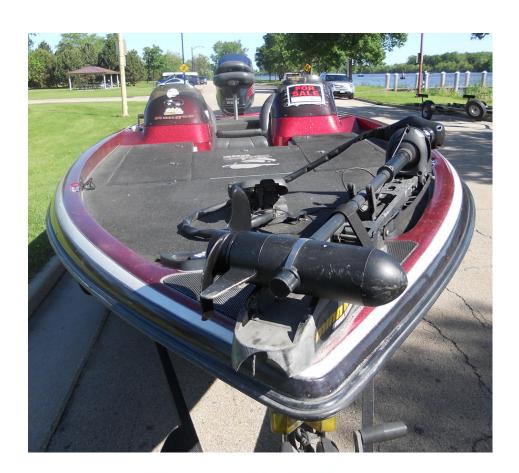

## 2003 Ranger 521 DVX with 2003 Evinrude 250 \$19,000

Minn Kota Maxxum Pro 80 trolling motor, Garmin GPSMAP 168 Fishfinder in the console, Garmin Fishfinder 240 in the bow, 25" Renegade prop, on-board Professional Series Tri-Pro charger (Model PS3 -Three 15A banks), Dual Livewell Pumps, Automatic and Manual Bilge Pumps, Bike Seat with Pro Pole, Fold Down Seat with Power Pedestal, Dual Axle RangerTrail Trailer with Aluminum Wheels w/Matching Spare Tire & Wheel, Boat Buckle Tie-Downs, Custom Swing-Away Tongue, Hydraulic Surge Disc Brakes, Hamby's Keel Protector, Ranger Cover, Ranger Cup Package and Colors